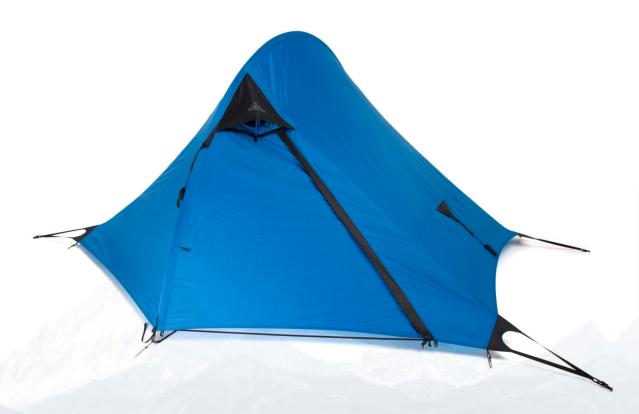

## i-Shadow

The detail of transverse-ridge tent design is something we nailed over 40 years ago. The many imitations of this 4-season, single-pole WE original still don't compare. The i-Shadow's long history coupled with recent consultative development to meet detailed, specific requirements of outdoor educators and our insistence on the highest quality materials and fittings confirm this fact. It is easy to erect, has space for up to 3 persons and a large vestibule for gear. The heavy-duty zips, original easy-maintenance features and superior fabric coatings set this tent up for the longest possible service life.

## **FEATURES**

- » Integral pitch pole in outer, inner attaches under, outer can be used alone
- » Outer Tent Fabric: 75d ripstop polyester, dwr face, tape-sealed, 3000mm PE back coating
- » Inner Tent: Light Grey 40d air-permeable ripstop nylon, Black 40d nylon mesh door screens
- » Floor: Deep, unstressed tub, 100d nylon with 8,000mm HH PE coating
- » Poles: 1 x 7071-T6 HT aluminium, 9.5mm, insert-tube type.
- » Pegs: 8 x Hooked top HT Aluminium pin type