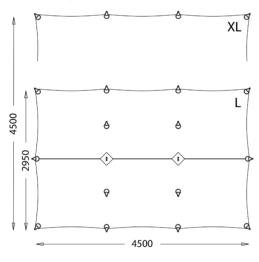

## i-Overhang

Our large, economical 'Institutional' Overhangs for outdoor education and group use are available in Large and Extra-Large size (XL is a huge 4.5m x 4.5m). These i-Overhangs are designed and built to the same standard as all our other models but with this product you get to supply your own guy cords, tailored to your use and budget. The fourteen guy attachment points follow our original design tear-drop shape providing considerably better strength than common triangular reinforcement patches. For this product the guy attachments are single-layer Hypalon fabric (so no pouches) and they are fitted with Acetal rings to dissipate the stress at the guy cord loop.

## **SPECIFICATIONS**

| SIZE                                | Large       | X-Large     |
|-------------------------------------|-------------|-------------|
| DIMENSIONS (length x width, metres) | 4.50 x 2.95 | 4.50 x 4.50 |
| PACKED SIZE (length x diameter, cm) | 23 x 12     | 36 x 13     |
| WEIGHT (kg)                         | 1.10        | 2.20        |
| COLOUR                              | Sky Blue    |             |