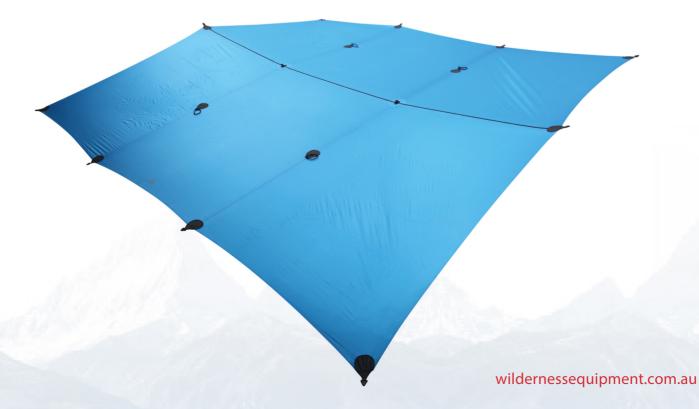

## i-Overhang

Our large, economical 'Institutional' Overhangs for outdoor education and group use are available in Large and Extra-Large size (XL is a huge 4.5m x 4.5m). These i-Overhangs are designed and built to the same standard as all our other models but with this product you get to supply your own guy cords, tailored to your use and budget. The fourteen guy attachment points follow our original design tear-drop shape providing considerably better strength than common triangular reinforcement patches. For this product the guy attachments are single-layer Hypalon fabric (so no pouches) and they are fitted with Acetal rings to dissipate the stress at the guy cord loop.

## **FEATURES**

- » 75 denier ripstop polyester, dwr face, 3000mm PE back coat
- » Originally shaped, Hypalon guy attachment strong-points with acetal rings
- » 10 perimeter guy points and 4 mid panel for complete tension
- » Colour: Sky Blue