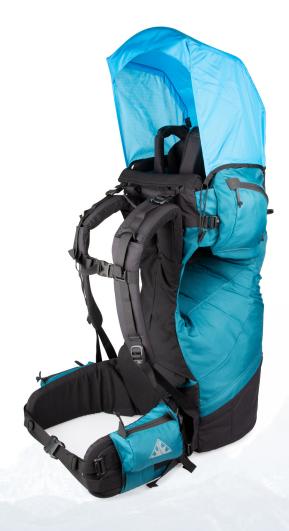

## WildChild

A child carrier with no limitations. Recently updated to include extra built-in pockets with more capacity, more convenient child compartment adjustments, simpler use when the sun hood fitted, and the premium Synchro-FORM Comfort-LOAD hip harness. The WE WildChild is, as it's always been, your best choice for taking kids out on multi-day bush walks.

## **FEATURES**

- » All purpose, modular child carrier for both back-country and urban use
- » Fold flat frame design for easy stowage in vehicles
- » Fully adjustable seat and padded child restraint harness
- » Sun Hood included, optional rain cover available
- » Two built-in combination back length choices: SM and L providing an excellent fit on a wide range of wearer back lengths
- » Suitable for children up to any weight you can carry

## **SPECIFICATIONS**

| SIZE        | Multi fit SM/L 425/500mm                                  |
|-------------|-----------------------------------------------------------|
| CAPACITY    | 30 Litres                                                 |
| WEIGHT      | 3.76kg                                                    |
| FABRIC      | High-tenacity, 300 denier ripstop polyester,<br>PU coated |
| COLOUR      | Gulf Coast or Rio Red                                     |
| HIP HARNESS | Synchro-FORM 25 Comfort-LOAD                              |