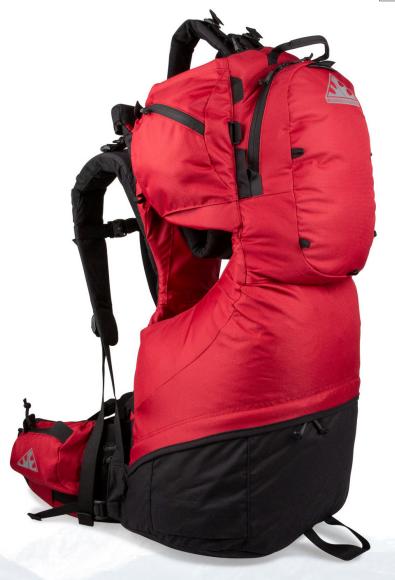

## WildChild

A child carrier with no limitations. Recently updated to include extra built-in pockets with more capacity, more convenient child compartment adjustments, simpler use when the sun hood fitted, and the premium Synchro-FORM Comfort-LOAD hip harness. The WE WildChild is, as it's always been, your best choice for taking kids out on multi-day bush walks.

## **FEATURES**

- » All purpose, modular child carrier for both back-country and urban use
- » Fold flat frame design for easy stowage in vehicles
- » Fully adjustable seat and padded child restraint harness
- » Sun Hood included, optional rain cover available
- » Two built-in combination back length choices: SM and L providing an excellent fit on a wide range of wearer back lengths
- » Suitable for children up to any weight you can carry

## **SPECIFICATIONS**

| SIZE        | Multi fit SM/L 425/500mm                                  |
|-------------|-----------------------------------------------------------|
| CAPACITY    | 30 Litres                                                 |
| WEIGHT      | 3.76kg                                                    |
| FABRIC      | High-tenacity, 300 denier ripstop polyester,<br>PU coated |
| COLOUR      | Gulf Coast or Rio Red                                     |
| HIP HARNESS | Synchro-FORM 25 Comfort-LOAD                              |