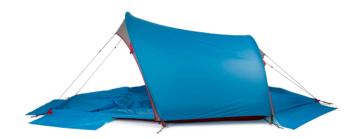

## Second Arrow X

Our beefiest Second Arrow brings unparalleled material strength and frankly obscene 11.1mm poles into the picture. Choose this option for extended alpine travel and incredible performance in unpredictable high-winds, or just where ultimate reliability is required from a shelter.

## FEATURES

- » 4+ season, 2-person tapered tunnel tent
- » Inner tent length: 220cm. Sit-up height 103cm in working space
- Integral Pitch poles in outer, inner attaches under outer, outer can be used alone
- » Outer tent fabric: Siliconized 40 denier Nylon 6, 3000mm HH sil/sil coating
- Inner tent fabric: Light Grey 20d air-permeable ripstop nylon, Black 15d nylon mesh door screens
- » Floor: Deep, unstressed tub, 100d nylon with 8000mm HH PeU coating
- » Poles: 2x DAC 11.1mm Pressfit
- » Pegs: 7x 4-Flute HT Aluminium , with reflective pull cords