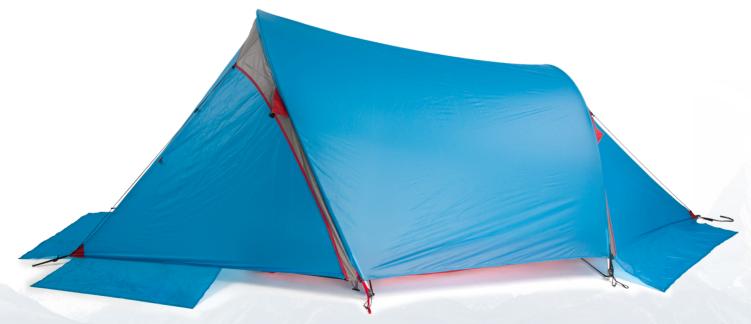

## Second Arrow X

Our beefiest Second Arrow brings unparalleled material strength and frankly obscene 11.1mm poles into the picture. Choose this option for extended alpine travel and incredible performance in unpredictable high-winds, or just where ultimate reliability is required from a shelter.

## FEATURES

- » 4+ season, 2-person tapered tunnel tent
- » Inner tent length: 220cm. Sit-up height 103cm in working space
- Integral Pitch poles in outer, inner attaches under outer, outer can be used alone
- » Outer tent fabric: Siliconized 40 denier Nylon 6, 3000mm HH sil/sil coating
- Inner tent fabric: Light Grey 20d air-permeable ripstop nylon, Black 15d nylon mesh door screens
- » Floor: Deep, unstressed tub, 100d nylon with 8000mm HH PeU coating
- » Poles: 2x DAC 11.1mm Pressfit
- » Pegs: 7x 4-Flute HT Aluminium , with reflective pull cords