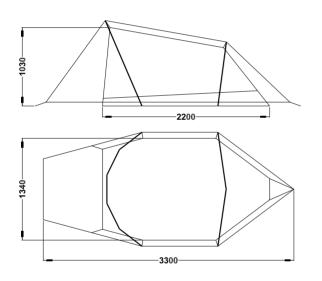

## FEATURES

- » 4+ season, 2-person tapered tunnel tent
- » Inner tent length: 220cm. Sit-up height 103cm in working space
- Integral Pitch poles in outer, inner attaches under outer, outer can be used alone
- » Outer tent fabric: Siliconized 40 denier Nylon 6, 3000mm HH sil/sil coating
- Inner tent fabric: Light Grey 20d air-permeable ripstop nylon, Black 15d nylon mesh door screens
- » Floor: Deep, unstressed tub, 100d nylon with 8000mm HH PeU coating
- » Poles: 2x DAC 11.1mm Pressfit
- » Pegs: 7x 4-Flute HT Aluminium , with reflective pull cords

## SPECIFICATIONS

| PEOPLE           | 2                                       |
|------------------|-----------------------------------------|
| SEASONS          | 4+ Extreme Weather                      |
| DOORS            | 2                                       |
| COLOUR           | Azure Sky                               |
| PACKED WEIGHT    | 2.50kg                                  |
| MINIMUM WEIGHT   | 2.30kg                                  |
| FLOOR DIMENSIONS | 2.20m (Length) × 1.34m (Widest Width)   |
| FLOOR AREA       | 2.65m <sup>2</sup>                      |
| VESTIBULE AREA   | 1.05m <sup>2</sup>                      |
| PACKED SIZE      | 42cm (Length) $\times$ 12cm (Diamete3r) |