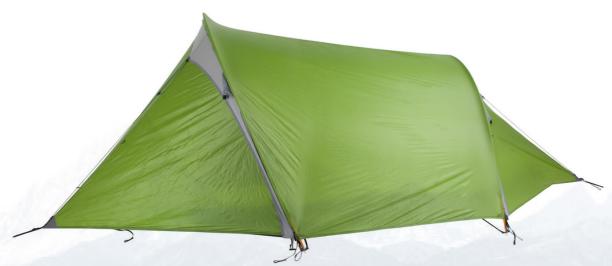

## Second Arrow UL

The Second Arrow is a high-tech, compact, 2-person, double-skinned expedition tent for ultra-lightweight travel in snow, across exposed country and in severe weather. It's excellent flow-through ventilation also makes it perfect for summer and tropical use.

## **FEATURES**

- » 4+ season, 2-person tapered tunnel tent
- » Inner tent length: 215cm. Sit-up height 103cm in working space
- » Integral Pitch poles in outer, inner attaches under outer, outer can be used alone
- » Outer tent fabric: Siliconized 30 denier Nylon 6, 3000mm HH sil/sil coating
- » Inner tent fabric: Light Grey 20d air-permeable ripstop nylon, Black 15d nylon mesh door screens
- » Floor: Deep, unstressed tub, 40d nylon with 5000mm HH PeU coating
- » Poles: 2x DAC Featherlite NSL 9mm OD
- » Pegs: 7x 4-Flute HT Aluminium, with reflective pull cords