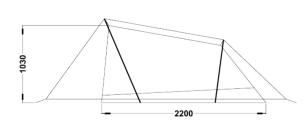

## **FEATURES**

- » 4+ season, 2-person tapered tunnel tent
- » Inner tent length: 215cm. Sit-up height 103cm in working space
- » Integral Pitch poles in outer, inner attaches under outer, outer can be used alone
- » Outer tent fabric: Siliconized 30 denier Nylon 6, 3000mm HH sil/sil coating
- » Inner tent fabric: Light Grey 20d air-permeable ripstop nylon, Black 15d nylon mesh door screens
- » Floor: Deep, unstressed tub, 40d nylon with 5000mm HH PeU coating
- » Poles: 2x DAC Featherlite NSL 9mm OD
- » Pegs: 7x 4-Flute HT Aluminium, with reflective pull cords

## **SPECIFICATIONS**

| PEOPLE           | 2                                     |
|------------------|---------------------------------------|
| SEASONS          | 4+ Extreme Weather                    |
| DOORS            | 2                                     |
| COLOUR           | Apple Green                           |
| PACKED WEIGHT    | 1.86kg                                |
| MINIMUM WEIGHT   | 1.66kg                                |
| FLOOR DIMENSIONS | 2.20m (Length) × 1.34m (Widest Width) |
| FLOOR AREA       | 2.65m <sup>2</sup>                    |
| VESTIBULE AREA   | 1.05m <sup>2</sup>                    |
| PACKED SIZE      | 42cm (Length) × 12cm (Diameter)       |