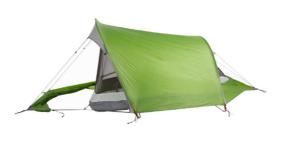

## Second Arrow UL

The Second Arrow is a high-tech, compact, 2-person, double-skinned expedition tent for ultra-lightweight travel in snow, across exposed country and in severe weather. It's excellent flow-through ventilation also makes it perfect for summer and tropical use.

## **FEATURES**

- » 4+ season, 2-person tapered tunnel tent
- » Inner tent length: 215cm. Sit-up height 103cm in working space
- » Integral Pitch poles in outer, inner attaches under outer, outer can be used alone
- » Outer tent fabric: Siliconized 30 denier Nylon 6, 3000mm HH sil/sil coating
- » Inner tent fabric: Light Grey 20d air-permeable ripstop nylon, Black 15d nylon mesh door screens
- » Floor: Deep, unstressed tub, 40d nylon with 5000mm HH PeU coating
- » Poles: 2x DAC Featherlite NSL 9mm OD
- » Pegs: 7x 4-Flute HT Aluminium, with reflective pull cords