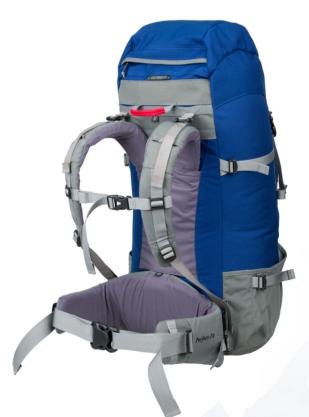

## OUTDOOR EDUCATION BACKPACK

An exceptionally economical and rugged performance backpack. The Outbreak is tuned for institutional use. The hard-wearing, easily-cleaned, synthetic fabrics used on both the bag and harness components minimise cleaning and maintenance work. This pack incorporates all the essential and proven design features, strength and comfort of the canvas Breakout model. Strong, dual-back-length settings on all bags provide valuable flexibility in correctly fitting a group of youths. The engineered, anatomically-excellent Perfect-FIT harness system folds away for easy storage. Even ignoring its design heritage, build-quality alone would be a reason to choose this pack for outdoor education backpack fleets.

## FEATURES

- » Single-compartment bag with a wide, high-cut, easy-toload top opening and smooth-running drawcord
- » Designed for highest durability and easy maintenance
- » Two external pockets: top and back
- » Colour coded handles designate size

## **SPECIFICATIONS**

| SIZES       | XS/S                         | S / M     | M / L     |
|-------------|------------------------------|-----------|-----------|
| CAPACITIES  | 65 litres                    | 70 litres | 75 litres |
| WEIGHT      | 2.70kg                       | 2.80kg    | 2.90kg    |
| FABRIC      | Heavy Duty 1000d Nylon Kodra |           |           |
| COLOUR      | Navy / Grey                  |           |           |
| HIP HARNESS | Perfect-FIT                  |           |           |