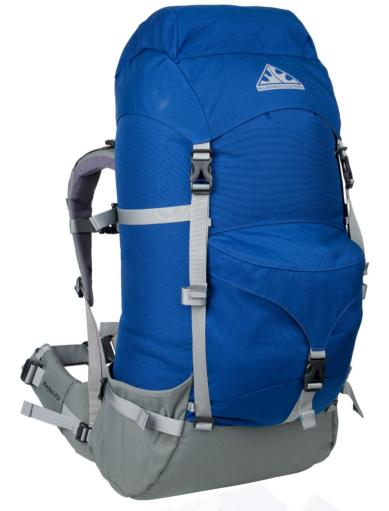

## OUTDOOR EDUCATION BACKPACK

An exceptionally economical and rugged performance backpack. The Outbreak is tuned for institutional use. The hard-wearing, easily-cleaned, synthetic fabrics used on both the bag and harness components minimise cleaning and maintenance work. This pack incorporates all the essential and proven design features, strength and comfort of the canvas Breakout model. Strong, dual-back-length settings on all bags provide valuable flexibility in correctly fitting a group of youths. The engineered, anatomically-excellent Perfect-FIT harness system folds away for easy storage. Even ignoring its design heritage, build-quality alone would be a reason to choose this pack for outdoor education backpack fleets.

## FEATURES

- » Single-compartment bag with a wide, high-cut, easy-toload top opening and smooth-running drawcord
- » Designed for highest durability and easy maintenance
- » Two external pockets: top and back
- » Colour coded handles designate size

## **SPECIFICATIONS**

| SIZES       | XS/S                         | S / M     | M / L     |
|-------------|------------------------------|-----------|-----------|
| CAPACITIES  | 65 litres                    | 70 litres | 75 litres |
| WEIGHT      | 2.70kg                       | 2.80kg    | 2.90kg    |
| FABRIC      | Heavy Duty 1000d Nylon Kodra |           |           |
| COLOUR      | Navy / Grey                  |           |           |
| HIP HARNESS | Perfect-FIT                  |           |           |