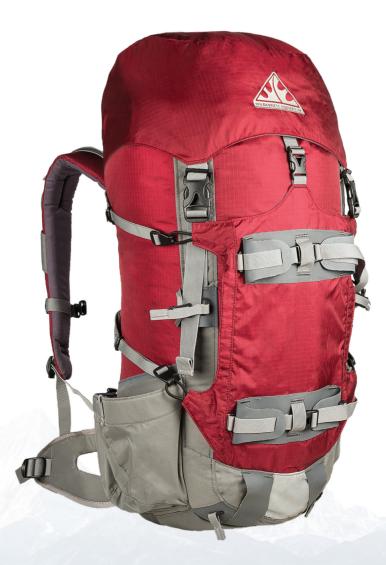

## alpine backpack

This clean, compact modern alpine pack is designed as much for going up as it is coming down. Full alpine racking, including ski and snowboard carry, as well as a generous 50L capacity make this bag perfect for those day trips that start and finish in the dark.

## FEATURES

- » Single-compartment, high-tenacity nylon bag
- » Full ski, snowboard and alpine racking
- Stow away hip wings, collapsible, firm-rim dual bottle pockets with back slots to house hip wings when not in use
- » Large double layer throat, internal pocket and hydration sleeve
- » Overload pocket with elasticated compression can house a snow shovel, or extend volume by ten litres

## SPECIFICATIONS

| SIZES      | Universal (M)                          |
|------------|----------------------------------------|
| CAPACITIES | 50 litres + 10 litre overload pocket   |
| WEIGHT     | 1.60kg                                 |
| FABRIC     | 210 denier high-tenacity ripstop Nylon |
| COLOUR     | Pinot/Grey                             |
| HARNESS    | Contour-FLEX with stowaway hip belt    |