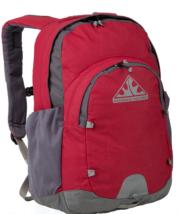

## Flash

The Flash continues the tradition of the teardrop design now renewed with clean, contemporary styling. With features like the laptop slip, quick-stash side pouches, built-in pen holsters and easy-grab handle, this is an everyday city-use daypack. What sets it apart is our continued use throughout of high-quality canvas, heavy-duty zippers and an obsessive attention to reinforcement against wear and tear. The new segmented design canvas harness panel body surface easily adapts to any body shape. With mid-twenty litre capacity this classic canvas, 'investment-for-life' daypack is the perfect solution for students, commuters, travellers and day hikers.

## **FEATURES**

- » Classic, highly durable teardrop daypack for everyday use
- » Water bottle side pouches with adjustable shock cord rims
- » Generous, full depth external pocket
- » Full base rand for wear protection
- » Soft contact, quick-release, waist stabilisation strap

## **SPECIFICATIONS**

| SIZES                    | M (450mm back length)              |
|--------------------------|------------------------------------|
| CAPACITIES               | 25 litres                          |
| WEIGHT                   | 1.0kg                              |
| FABRIC                   | High-Density 8oz Australian Canvas |
| COLOUR                   | Ocean, Pinot, Black                |
| INTERNAL<br>FRAME SYSTEM | HDPE sheet                         |