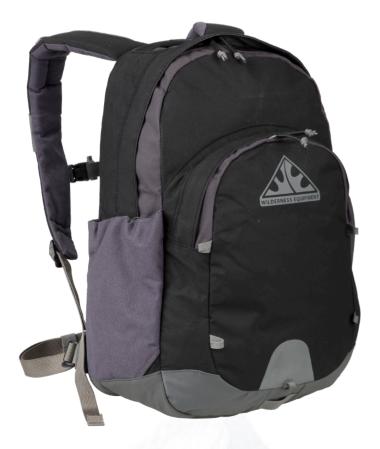

## Flash

The Flash continues the tradition of the teardrop design now renewed with clean, contemporary styling. With features like the laptop slip, quick-stash side pouches, built-in pen holsters and easy-grab handle, this is an everyday city-use daypack. What sets it apart is our continued use throughout of high-quality canvas, heavy-duty zippers and an obsessive attention to reinforcement against wear and tear. The new segmented design canvas harness panel body surface easily adapts to any body shape. With mid-twenty litre capacity this classic canvas, 'investment-for-life' daypack is the perfect solution for students, commuters, travellers and day hikers.

## **FEATURES**

- » Classic, highly durable teardrop daypack for everyday use
- » Water bottle side pouches with adjustable shock cord rims
- » Generous, full depth external pocket
- » Full base rand for wear protection
- » Soft contact, quick-release, waist stabilisation strap

## **SPECIFICATIONS**

| SIZES                    | M (450mm back length)              |
|--------------------------|------------------------------------|
| CAPACITIES               | 25 litres                          |
| WEIGHT                   | 1.0kg                              |
| FABRIC                   | High-Density 8oz Australian Canvas |
| COLOUR                   | Ocean, Pinot, Black                |
| INTERNAL<br>FRAME SYSTEM | HDPE sheet                         |