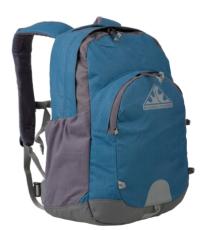

## Flash

The Flash continues the tradition of the teardrop design now renewed with clean, contemporary styling. With features like the laptop slip, quick-stash side pouches, built-in pen holsters and easy-grab handle, this is an everyday city-use daypack. What sets it apart is our continued use throughout of high-quality canvas, heavy-duty zippers and an obsessive attention to reinforcement against wear and tear. The new segmented design canvas harness panel body surface easily adapts to any body shape. With mid-twenty litre capacity this classic canvas, 'investment-for-life' daypack is the perfect solution for students, commuters, travellers and day hikers.

## **FEATURES**

- » Classic, highly durable teardrop daypack for everyday use
- » Water bottle side pouches with adjustable shock cord rims
- » Generous, full depth external pocket
- » Full base rand for wear protection
- » Soft contact, quick-release, waist stabilisation strap

## **SPECIFICATIONS**

| SIZES                    | M (450mm back length)              |
|--------------------------|------------------------------------|
| CAPACITIES               | 25 litres                          |
| WEIGHT                   | 1.0kg                              |
| FABRIC                   | High-Density 8oz Australian Canvas |
| COLOUR                   | Ocean, Pinot, Black                |
| INTERNAL<br>FRAME SYSTEM | HDPE sheet                         |