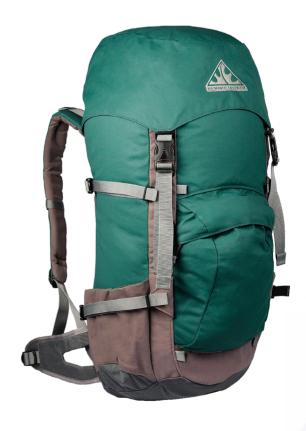

## Contour

This rugged canvas daypack is perfect for day, overnight and weekend walks, boat trips, sight-seeing and lightweight travel in the tropics. The new framesheet, body panel and hip fin system handles oversized loads with comfort. We have added a generous top pocket and many other features to give the Contour broad appeal in many situations. Check the list below. The choice of canvas and the level of reinforcing detail mean this is a pack that with the potential to serve for a lifetime.

## **FEATURES**

- » Large main compartment with a wide, easy-toload top opening and smooth-running drawcord
- » Two generous external pockets, top and back, with heavy-duty zips
- » Zipped security pocket inside top pocket
- » Segmented body panel supported by an internal frame sheet with centre, hollow-form stay
- » Detachable 38mm waist stabiliser strap
- » Hip fins tuck away behind bottle pouches

## **SPECIFICATIONS**

| SIZES                    | M (450mm back length)                           |
|--------------------------|-------------------------------------------------|
| CAPACITIES               | 45 litres                                       |
| WEIGHT                   | 1.60kg                                          |
| FABRIC                   | High-Density Australian Made Canvas             |
| COLOUR                   | Teal, Pinot, Ocean, Black / Grey; Olive / Olive |
| INTERNAL<br>FRAME SYSTEM | HDPE sheet with Aircraft Aluminium bar          |