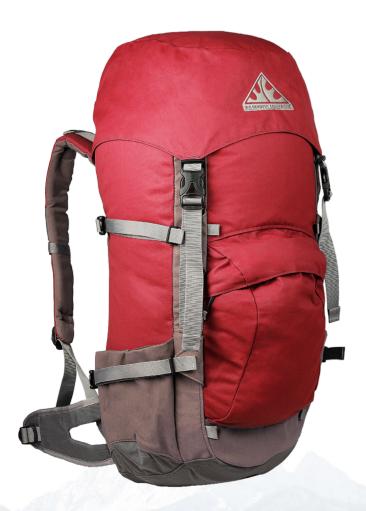

## Contour

This rugged canvas daypack is perfect for day, overnight and weekend walks, boat trips, sight-seeing and lightweight travel in the tropics. The new framesheet, body panel and hip fin system handles oversized loads with comfort. We have added a generous top pocket and many other features to give the Contour broad appeal in many situations. Check the list below. The choice of canvas and the level of reinforcing detail mean this is a pack that with the potential to serve for a lifetime.

## **FEATURES**

- » Large main compartment with a wide, easy-toload top opening and smooth-running drawcord
- » Two generous external pockets, top and back, with heavy-duty zips
- » Zipped security pocket inside top pocket
- » Segmented body panel supported by an internal frame sheet with centre, hollow-form stay
- » Detachable 38mm waist stabiliser strap
- » Hip fins tuck away behind bottle pouches

## **SPECIFICATIONS**

| SIZES                    | M (450mm back length)                           |
|--------------------------|-------------------------------------------------|
| CAPACITIES               | 45 litres                                       |
| WEIGHT                   | 1.60kg                                          |
| FABRIC                   | High-Density Australian Made Canvas             |
| COLOUR                   | Teal, Pinot, Ocean, Black / Grey; Olive / Olive |
| INTERNAL<br>FRAME SYSTEM | HDPE sheet with Aircraft Aluminium bar          |